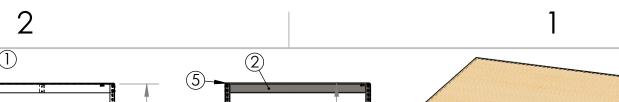

84" - 24" - 96"

В

| PART<br>NO. | PART NAME        | SIGNIFICANT DIMENSIONS              | QTY. |
|-------------|------------------|-------------------------------------|------|
| 1           | Two Rivet Beam   | Length = 96 in.                     | 8    |
| 2           | Two Rivet Beam   | Length = 48 in.                     | 8    |
| 3           | Angle Post       | Height = 84 in.                     | 4    |
| 4           | Fore & Aft Brace | Length = 48 in.                     | 12   |
| 5           | Wood Panels      | Length x Width = $96 \times 48$ in. | 4    |