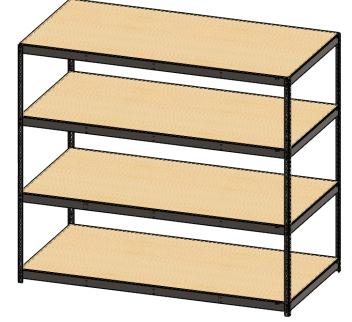

|   | UNLESS OTHERWISE SPECIFIED:                      | DRAWN BY: NICK LOUPE (6/14/2018)  TITLE: |           |     |  |
|---|--------------------------------------------------|------------------------------------------|-----------|-----|--|
| ! | DIMENSIONS ARE IN INCHES TOLERANCES: ± 1/32"     |                                          |           |     |  |
|   | MATERIAL: 14 GAUGE STEEL - 50 ksi MAX YIELD      |                                          | Widen and |     |  |
|   | FINISH: POWDER COATED                            | Widespan:                                |           |     |  |
|   | PART FOR ASSEMBLY OF:<br>WIDESPAN STORAGE SYSTEM | LxWxH = 96x48x84 in.                     |           |     |  |
|   | COMMENTS:                                        | SIZE                                     | DWG. NO.  | REV |  |