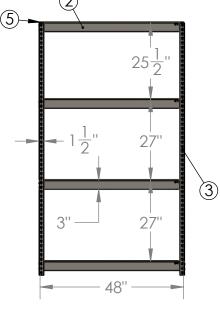

84" - 24" - 96"

В

| PART<br>NO. | PART NAME        | SIGNIFICANT DIMENSIONS              | QTY. |
|-------------|------------------|-------------------------------------|------|
| 1           | Two Rivet Beam   | Length = 96 in.                     | 8    |
| 2           | Two Rivet Beam   | Length = 48 in.                     | 8    |
| 3           | Angle Post       | Height = 84 in.                     | 4    |
| 4           | Fore & Aft Brace | Length = 48 in.                     | 12   |
| 5           | Wood Panels      | Length x Width = $96 \times 48$ in. | 4    |

|   | UNLESS OTHERWISE SPECIFIED:                      | DRAWN BY: NICK LOUPE (6/14/2018)  TITLE: |           |     |  |
|---|--------------------------------------------------|------------------------------------------|-----------|-----|--|
| ! | DIMENSIONS ARE IN INCHES TOLERANCES: ± 1/32"     |                                          |           |     |  |
|   | MATERIAL: 14 GAUGE STEEL - 50 ksi MAX YIELD      |                                          | Widen and |     |  |
|   | FINISH: POWDER COATED                            | Widespan:                                |           |     |  |
|   | PART FOR ASSEMBLY OF:<br>WIDESPAN STORAGE SYSTEM | LxWxH = 96x48x84 in.                     |           |     |  |
|   | COMMENTS:                                        | SIZE                                     | DWG. NO.  | REV |  |