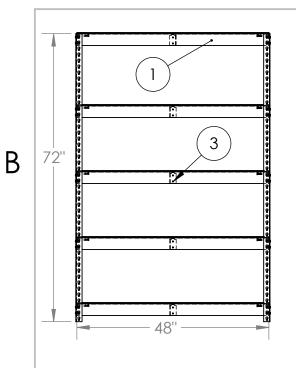

| PART NO. | PART NUMBER      | DESCRIPTION                  | QTY. |
|----------|------------------|------------------------------|------|
| 1        | TWO RIVET BEAM   | LENGTH = 48 in.              | 10   |
| 2        | TWO RIVET BEAM   | LENGTH = 24 in.              | 10   |
| 3        | FORE & AFT BRACE | LENGTH = 24 in.              | 5    |
| 4        | WOOD PANELS      | LENGTH x WIDTH = 24 x 48 in. | 5    |
| 5        | ANGLE POST       | HEIGHT = 72 in.              | 4    |

| Т      | UNLESS OTHERWISE SPECIFIED:                      | DRAWN BY: NICK LOUPE (6/20/2018) |                      |     |  |
|--------|--------------------------------------------------|----------------------------------|----------------------|-----|--|
| L<br>N | DIMENSIONS ARE IN INCHES TOLERANCES: + 1/32"     | , ,                              |                      |     |  |
|        | MATERIAL: 14 GAUGE STEEL - 50 ksi MAX YIELD      | TITLE:                           | Widens               |     |  |
|        | FINISH: POWDER COATED                            | Widespan:                        |                      |     |  |
|        | PART FOR ASSEMBLY OF:<br>WIDESPAN STORAGE SYSTEM | LX                               | LxWxH = 48x24x72 in. |     |  |
|        | COMMENTS:                                        | SIZE                             | DWG. NO.             | REV |  |