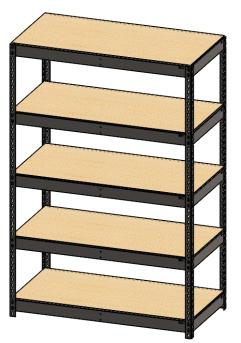

| Т      | UNLESS OTHERWISE SPECIFIED:                      | DRAWN BY: NICK LOUPE (6/20/2018) |                      |     |  |
|--------|--------------------------------------------------|----------------------------------|----------------------|-----|--|
| L<br>N | DIMENSIONS ARE IN INCHES TOLERANCES: + 1/32"     | , ,                              |                      |     |  |
|        | MATERIAL: 14 GAUGE STEEL - 50 ksi MAX YIELD      | TITLE:                           | Widens               |     |  |
|        | FINISH: POWDER COATED                            | Widespan:                        |                      |     |  |
|        | PART FOR ASSEMBLY OF:<br>WIDESPAN STORAGE SYSTEM | LX                               | LxWxH = 48x24x72 in. |     |  |
|        | COMMENTS:                                        | SIZE                             | DWG. NO.             | REV |  |