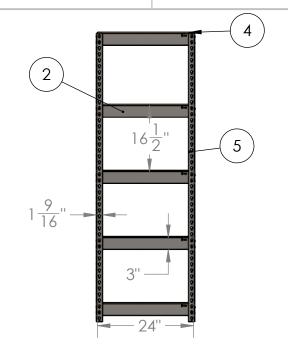

| PART NO. | PART NUMBER      | DESCRIPTION                  | QTY. |
|----------|------------------|------------------------------|------|
| 1        | TWO RIVET BEAM   | LENGTH = 48 in.              | 10   |
| 2        | TWO RIVET BEAM   | LENGTH = 24 in.              | 10   |
| 3        | FORE & AFT BRACE | LENGTH = 24 in.              | 5    |
| 4        | WOOD PANELS      | LENGTH x WIDTH = 24 x 48 in. | 5    |
| 5        | ANGLE POST       | HEIGHT = 72 in.              | 4    |

| Т      | UNLESS OTHERWISE SPECIFIED:                      | DRAWN BY: NICK LOUPE (6/20/2018) |                      |     |  |
|--------|--------------------------------------------------|----------------------------------|----------------------|-----|--|
| L<br>N | DIMENSIONS ARE IN INCHES TOLERANCES: + 1/32"     | , ,                              |                      |     |  |
|        | MATERIAL: 14 GAUGE STEEL - 50 ksi MAX YIELD      | TITLE:                           | Widens               |     |  |
|        | FINISH: POWDER COATED                            | Widespan:                        |                      |     |  |
|        | PART FOR ASSEMBLY OF:<br>WIDESPAN STORAGE SYSTEM | LX                               | LxWxH = 48x24x72 in. |     |  |
|        | COMMENTS:                                        | SIZE                             | DWG. NO.             | REV |  |