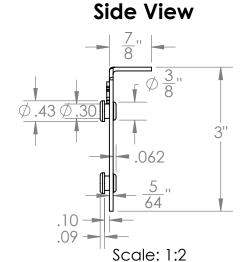

| AL<br>IN | UNLESS OTHERWISE SPECIFIED:                                                                   | DRAWN BY: NICK LOUPE (6/14/2018)          |  |
|----------|-----------------------------------------------------------------------------------------------|-------------------------------------------|--|
|          | DIMENSIONS ARE IN INCHES TOLERANCES: ± 1/32"                                                  | DRAWN BT. NICK LOOF E (0) 14/2010)        |  |
|          |                                                                                               | TITLE:                                    |  |
|          | MATERIAL: 14 GAUGE STEEL - 50 ksi MAX YIELD                                                   | Widespan:                                 |  |
|          | FINISH: POWDER COATED                                                                         | Two Rivet Beam - 96 in                    |  |
|          | PART FOR ASSEMBLY OF:<br>WIDESPAN STORAGE SYSTEM                                              | TWO RIVET BEATH - 96 III                  |  |
|          | COMMENTS: - MINIMUM 4 OF THESE TYPE OF PARTS NECCESARY FOR ASSEMBLY - FILLET RADIUS: 0.05 in. | SIZE DWG. NO.                             |  |
|          | DO NOT SCALE DRAWING                                                                          | SCALE: 1:24 WEIGHT: 7.9 LBS. SHEET 1 OF 1 |  |