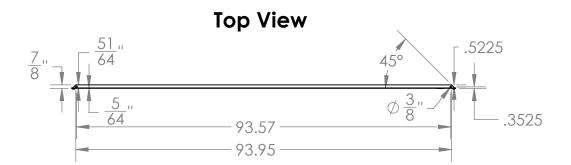

| AL<br>IN | UNLESS OTHERWISE SPECIFIED:                                                                   | DRAWN BY: NICK LOUPE (6/14/2018)          |  |
|----------|-----------------------------------------------------------------------------------------------|-------------------------------------------|--|
|          | DIMENSIONS ARE IN INCHES TOLERANCES: ± 1/32"                                                  | DRAWN BT. NICK LOOF E (0) 14/2010)        |  |
|          |                                                                                               | TITLE:                                    |  |
|          | MATERIAL: 14 GAUGE STEEL - 50 ksi MAX YIELD                                                   | Widespan:                                 |  |
|          | FINISH: POWDER COATED                                                                         | Two Rivet Beam - 96 in                    |  |
|          | PART FOR ASSEMBLY OF:<br>WIDESPAN STORAGE SYSTEM                                              | TWO RIVET BEATH - 96 III                  |  |
|          | COMMENTS: - MINIMUM 4 OF THESE TYPE OF PARTS NECCESARY FOR ASSEMBLY - FILLET RADIUS: 0.05 in. | SIZE DWG. NO.                             |  |
|          | DO NOT SCALE DRAWING                                                                          | SCALE: 1:24 WEIGHT: 7.9 LBS. SHEET 1 OF 1 |  |