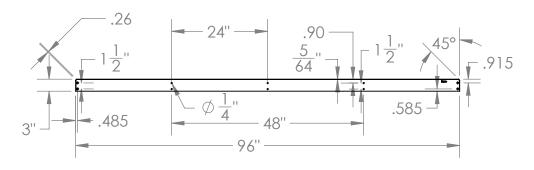

| AL<br>IN | UNLESS OTHERWISE SPECIFIED:                                                                   | DRAWN BY: NICK LOUPE (6/14/2018)          |  |
|----------|-----------------------------------------------------------------------------------------------|-------------------------------------------|--|
|          | DIMENSIONS ARE IN INCHES TOLERANCES: ± 1/32"                                                  | DRAWN BT. NICK LOOF E (0) 14/2010)        |  |
|          |                                                                                               | TITLE:                                    |  |
|          | MATERIAL: 14 GAUGE STEEL - 50 ksi MAX YIELD                                                   | Widespan:                                 |  |
|          | FINISH: POWDER COATED                                                                         | Two Rivet Beam - 96 in                    |  |
|          | PART FOR ASSEMBLY OF:<br>WIDESPAN STORAGE SYSTEM                                              | TWO RIVET BEATH - 96 III                  |  |
|          | COMMENTS: - MINIMUM 4 OF THESE TYPE OF PARTS NECCESARY FOR ASSEMBLY - FILLET RADIUS: 0.05 in. | SIZE DWG. NO.                             |  |
|          | DO NOT SCALE DRAWING                                                                          | SCALE: 1:24 WEIGHT: 7.9 LBS. SHEET 1 OF 1 |  |