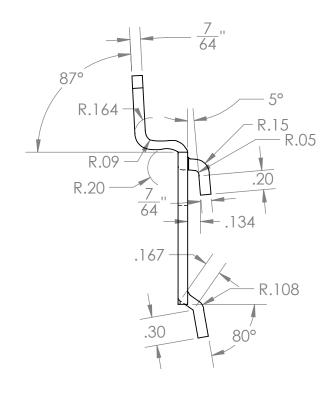

## **Side View**

UNLESS OTHERWISE SPECIFIED:

DIMENSIONS ARE IN INCHES TOLERANCES: ± 1/16"

MATERIAL: 12 GAUGE STEEL - 50 ksi MAX YIELD

FINISH: ZINC COATED

PART FOR ASSEMBLY OF: INDUSTRIAL METAL SHELVING STORAGE SYSTEM

COMMENTS:

- DIMENSIONS MEASURED FROM SCRATCH - RADII AND ANGLES MAY VARY - USED TO SECURE SHELVES TO POSTS THROUGH SQUARE HOLES

DO NOT SCALE DRAWING

DRAWN BY: NICK LOUPE (6/27/2018)

TITLE: