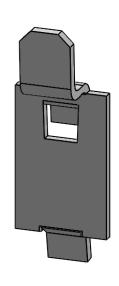

#### **Dimetric View**

Α

В

# Industrial Metal Shelving: Shelf Clip

SIZE DWG. NO.

SCALE: 1:1 WEIGHT: 0.07 LBS. SHEET 1 OF 1

2

1

Α

В