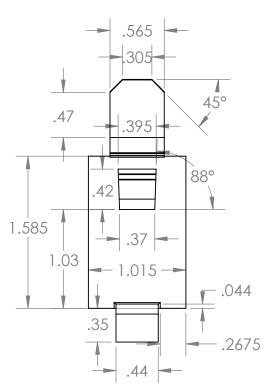

### **Back View**

UNLESS OTHERWISE SPECIFIED:

DIMENSIONS ARE IN INCHES TOLERANCES: ± 1/16"

MATERIAL: 12 GAUGE STEEL - 50 ksi MAX YIELD

FINISH: ZINC COATED

PART FOR ASSEMBLY OF: INDUSTRIAL METAL SHELVING STORAGE SYSTEM

COMMENTS:

- DIMENSIONS MEASURED FROM SCRATCH - RADII AND ANGLES MAY VARY - USED TO SECURE SHELVES TO POSTS THROUGH SQUARE HOLES

DO NOT SCALE DRAWING

DRAWN BY: NICK LOUPE (6/27/2018)

TITLE: