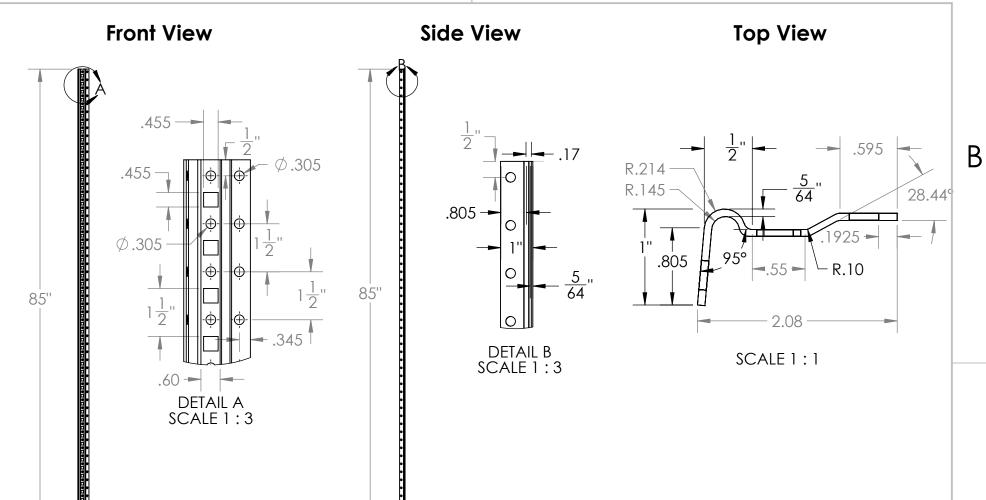

UNLESS OTHERWISE SPECIFIED:

Dixie

В

A

THE INFORMATION CONTAINED IN DRAWING IS THE SOLE PROPERTY OF DIXIE SHELVING CONCEPTS. ANY REPRODUCTION IN PART OR AS A WHOLE WITHOUT THE WRITTEN PERMISSION OF DIXIE SHELVING CONCEPTS IS PROHIBITED.

PROPRIETARY AND CONFIDENTIA

| al<br>In | DIMENSIONS ARE IN INCHES TOLERANCES: ± 1/32"  MATERIAL: 14 GAUGE STEEL - 50 ksi MAX YIELD  FINISH: POWDER COATED  PART FOR ASSEMBLY OF: INDUSTRIAL METAL SHELVING | TITLE: Industrial Metal Shelving: Post - 85 in. |
|----------|-------------------------------------------------------------------------------------------------------------------------------------------------------------------|-------------------------------------------------|
| J        | COMMENTS: - POSTS AVAILABLE IN THE FOLLOWING HEIGHTS: 73", 85", 97", 109", 121", AND 145" - CLIPS SECURE SHELVES INTO POSTS THROUGH THE SQAURE HOLES ON POST FACE | SIZE DWG. NO.                                   |
|          | DO NOT SCALE DRAWING                                                                                                                                              | SCALE: 1:18 WEIGHT: 4.6 LBS. SHEET 1 OF 1       |