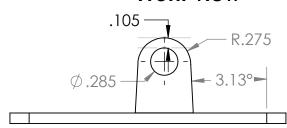

В

## Front view





## Isometric View



## Side view



| DIMENSIONS ARE IN INCHES                                                                                                                    |                                          |            | , ,             |
|---------------------------------------------------------------------------------------------------------------------------------------------|------------------------------------------|------------|-----------------|
| TOLERANCES: ± 1/32"                                                                                                                         | TITLE:                                   |            |                 |
| MATERIAL: 12 GAUGE STEEL - 50 ksi MAX YIELD