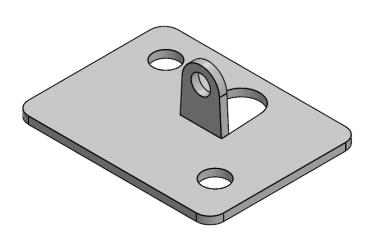

В

## Front view





## Isometric View



## Side view



| DIMENSIONS ARE IN INCHES                                                                                                                    |                                          |            | , ,             |
|---------------------------------------------------------------------------------------------------------------------------------------------|------------------------------------------|------------|-----------------|
| TOLERANCES: ± 1/32"                                                                                                                         | TITLE:                                   |            |                 |
| MATERIAL: 12 GAUGE STEEL - 50 ksi MAX YIELD