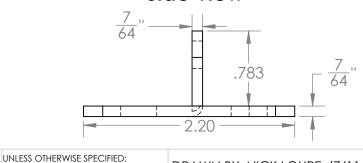

## Side view

| DIMENSIONS ARE IN INCHES                                                                                                                    |                                          |            | , ,             |
|---------------------------------------------------------------------------------------------------------------------------------------------|------------------------------------------|------------|-----------------|
| TOLERANCES: ± 1/32"                                                                                                                         | TITLE:                                   |            |                 |
| MATERIAL: 12 GAUGE STEEL - 50 ksi MAX YIELD                                                                                                 | Inc                                      | luctrial A | lotal Shalvina: |
| FINISH: ZINC COATED                                                                                                                         | Industrial Metal Shelving:<br>Foot Plate |            |                 |
| PART FOR ASSEMBLY OF:<br>INDUTRIAL METAL SHELVING STORAGE SYSTEM                                                                            |                                          | F00        | rPlate          |
| COMMENTS: - BOLTED IN AT THE BASE OF<br>THE POSTS AND INTO THE GROUND<br>(3/8" BOLT) FOR ASSEMBLED UNITS TO<br>ADD EXTRA SUPPORT AS WELL AS | SIZE                                     | DWG. NO.   |                 |