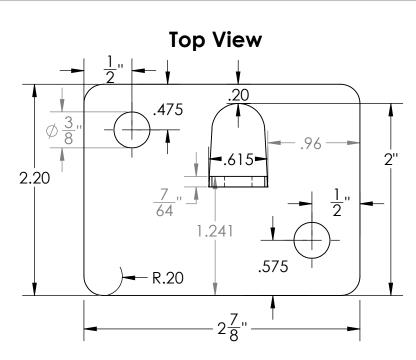

В

## Front view





## Isometric View



## Side view



| DIMENSIONS ARE IN INCHES                                                                                                                    |                                          |            | , ,             |
|---------------------------------------------------------------------------------------------------------------------------------------------|------------------------------------------|------------|-----------------|
| TOLERANCES: ± 1/32"                                                                                                                         | TITLE:                                   |            |                 |
| MATERIAL: 12 GAUGE STEEL - 50 ksi MAX YIELD