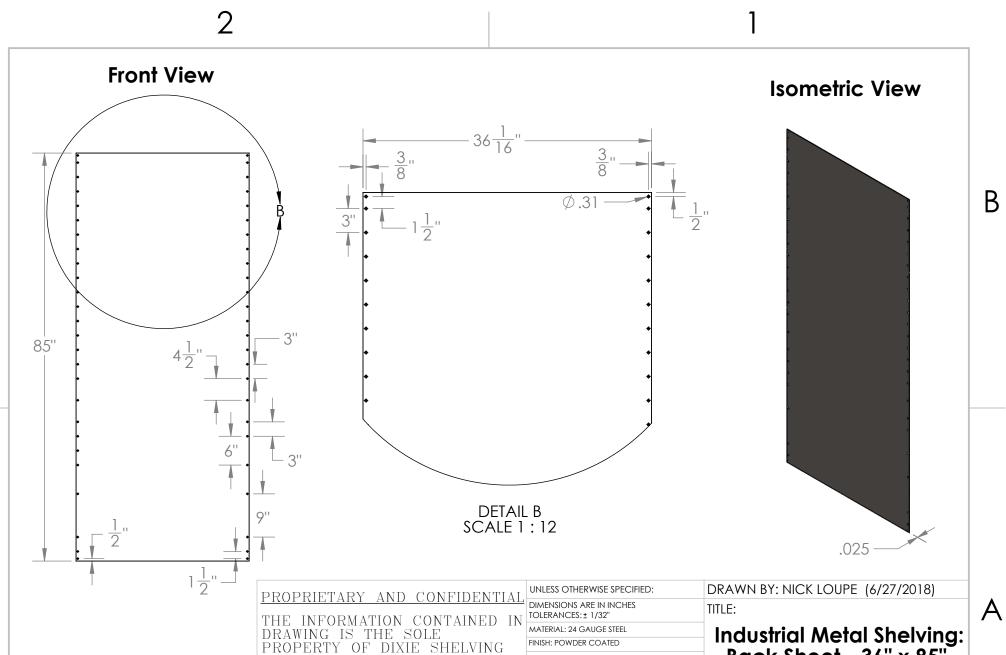

В

CONCEPTS. ANY REPRODUCTION PART OR AS A WHOLE WITHOUT THE WRITTEN PERMISSION OF DIXIE SHELVING CONCEPTS IS PROHIBITED.

| ΛТ       | UNLESS OTHERWISE SPECIFIED:                                                                                                                               |
|----------|-----------------------------------------------------------------------------------------------------------------------------------------------------------|
| al<br>In | DIMENSIONS ARE IN INCHES TOLERANCES: ± 1/32"                                                                                                              |
| 111      | MATERIAL: 24 GAUGE STEEL                                                                                                                                  |
|          | FINISH: POWDER COATED                                                                                                                                     |
|          | PART FOR ASSEMBLY OF: INDUSTRIAL METAL SHELVING                                                                                                           |
| n<br>J   | COMMENTS: - SHEET IS SYMMETRICAL ABOUT Y-AXIS CENTERLINE - USED FOR CLOSED SHELVING SYSTEMS - SHEETS LONGER THAN 85" ARE INSTALLED AS TWO SEPERATE PIECES |
|          |                                                                                                                                                           |

DO NOT SCALE DRAWING

Industrial Metal Shelving: Back Sheet - 36" x 85"

SIZE

DWG. NO.

BACK SHEETS 85" HIGH ARE ALSO AVAILABLE IN THE FOLLOWING WIDTHS: 36" [SHOWN] (21.1 LBS.), 42" (24.6 LBS.), AND 48" (28.1 LBS.)

SCALE: 1:20 WEIGHT: 21.1 LBS. SHEET 1 OF 1