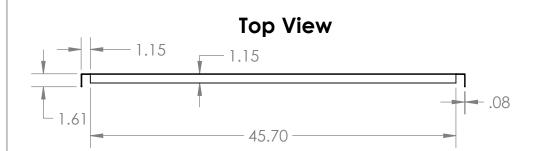

COMMENTS:
USED FOR SUPPORT PERPENDICULAR TO
LONG TWO RIVET BEAMS
(LENGTH >/= 48")

SIZE

DWG. NO.

REV

DO NOT SCALE DRAWING

SCALE: 1:12 WEIGHT: 4.2 LBS. SHEET 1 OF 1

Dixie

В