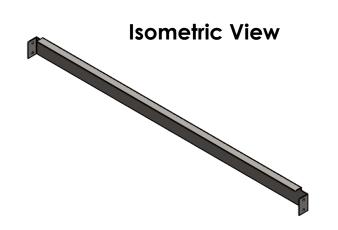

UNLESS OTHERWISE SPECIFIED:

DIMENSIONS ARE IN INCHES
TOLERANCES: ± 1/32"

DRAWN BY: NICK LOUPE (6/15/2018)

TITLE:

MATERIAL: 14 GAUGE STEEL - 50 KSI MAX YIELD

FINISH: POWDER COATED

PART FOR ASSEMBLY OF:
Widespan:
Fore & Aft Brace - 48 in.