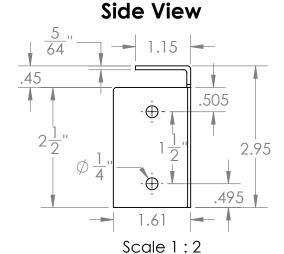

COMMENTS:
USED FOR SUPPORT PERPENDICULAR TO
LONG TWO RIVET BEAMS
(LENGTH >/= 48")

SIZE

DWG. NO.

REV

DO NOT SCALE DRAWING

SCALE: 1:12 WEIGHT: 4.2 LBS. SHEET 1 OF 1

Dixie

В